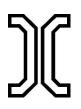

## ITEM CODE: PH01BT-19X300C & SP400100C

Features:

- Area of application: for wood or steel doors.
- Standard in stainless steel EN 1.4301 (type SUS304), optional in stainless steel EN 1.4401 (type SUS316).
- Round pull design. Flat push plate.
- Standard pull/push (PH01BT-19X300C+SP400100C), optional pull handle with concealed fixing.
- Due to varieties of types and fixing types, Durable Collection provides any length, diameter and sizes according to design requirement. Final drawing will be provided for approval.
- Standard pull handle: 300 x 64 x dia. 19 mm, standard push plate: 400 x 100 x 1.5 mm.
- Standard finish: Satin Stainless steel (SSS). Other finishes are available upon request.