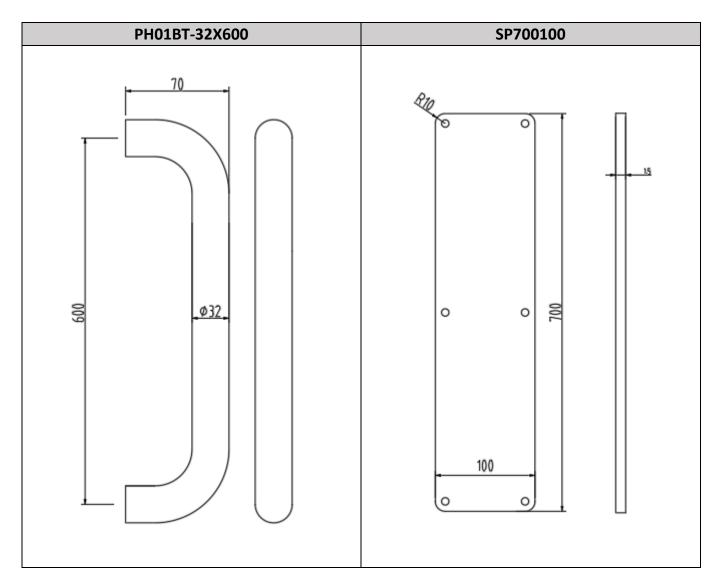

## ITEM CODE: PH01BT-32X600 & SP700100

Features:

- Area of application: for wood or steel doors.
- Standard in stainless steel EN 1.4301 (type SUS304), optional in stainless steel EN 1.4401 (type SUS316).
- Round pull design. Flat push plate.
- Standard pull/push (PH01BT-32X600+SP700100), optional pull handle with concealed fixing.
- Due to varieties of types and fixing types, Durable Collection provides any length, diameter and sizes according to design requirement. Final drawing will be provided for approval.
- Standard pull handle: 600 x 70 x dia. 32 mm, standard push plate: 700 x 100 x 1.5 mm.
- Standard finish: Satin Stainless steel (SSS). Other finishes are available upon request.