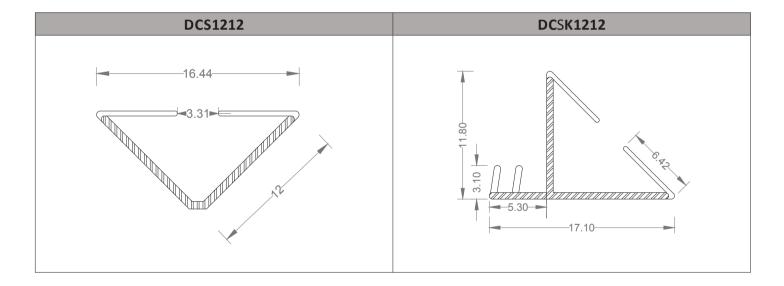

## **ITEM CODE: DCS & DCSK**

#### Features:

- Acoustic and smoke seals
- Area of application: For wooden or metal doors
- Material: Co-extruded PVC acoustic and smoke seals.
- Available: DCS1212 (2100 x 12 x 12 mm)
- Available with Push-in locking fit: DCSK1212 (2100 X 12 X 12 mm).
- Fixing: Self-adhesive (DCS1212) and Push-in (DCSK1212).
- Standard finish: Dark Brown (DB), White (W), Black (B), Light Brown (LB) and Clear (C).
- Other finishes are available upon request.