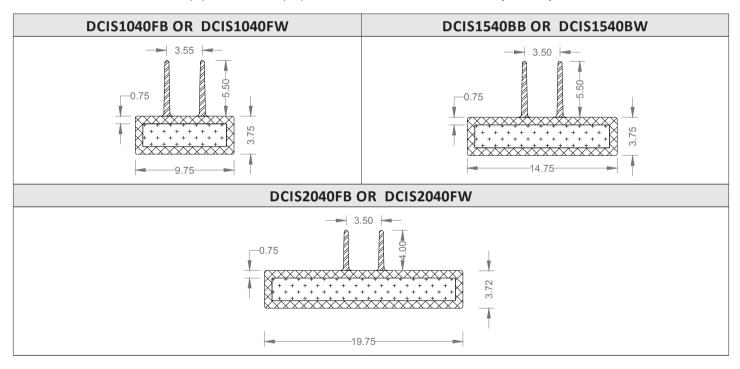

# **ITEM CODE: DCIS WITH FLIPPERS SERIES**

# Features:

- Intumescent seals with double flippers
- Area of application: For wooden doors
- Material: Intumescent fire seal in a rigid PVC casing for use on fire, acoustic and smoke resistance doors and doors frames.
- Available: DCIS1040FB or DCIS1040FW (10x4 mm), DCIS1540FB or DCIS1540FW (15x4 mm) and DCIS2040FB or DCIS2040FW (20x4 mm).
- Location: Mortise into the doorframe and around stiles and head.
- Fixing: Self-adhesive.
- Approval: BS EN 1634-1: 2014
- Standard finish: Brown (B) and White (W). Other finishes are available upon request.