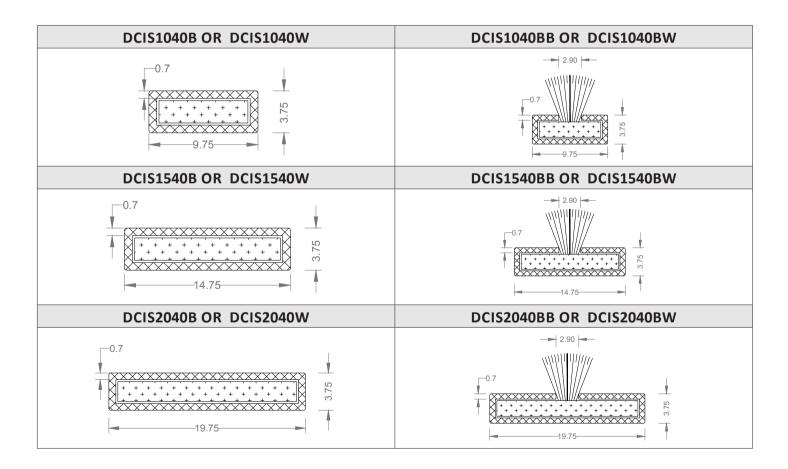

#### **ITEM CODE: DCIS series**

#### Features:

- Intumescent seals
- Area of application: For wooden or metal doors
- Material: Intumescent fire seal in a rigid PVC casing for use on fire resisting doors and doors frames.
- Available: DCIS1040B or DCIS1040W (10x4 mm), DCIS1540B or DCIS1540W (15x4 mm) and DCIS2040B or DCIS2040W (20x4 mm).
- Available with brush (smoke resistance): DCIS1040BB or DCIS1040BW (10x4 mm), DCIS1540BB or DCIS1540BW (15x4 mm), DCIS2040BB or DCIS2040BW (20x4 mm).
- Location: Mortise into the doorframe and around stiles and head.
- Fixing: Self-adhesive.
- Approval: BS EN 1634-1: 2014
- Standard finish: Brown (B) and White (W). Other finishes are available upon request.