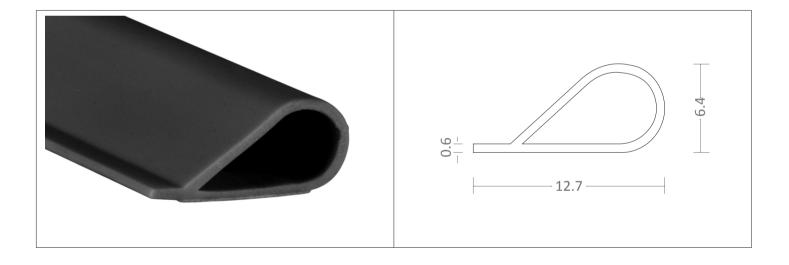

## **ITEM CODE: DCS & DCSK**

#### Features:

- Acoustic and smoke seals
- Area of application: For wooden or metal doors
- Material: Co-extruded PVC acoustic and smoke seals.
- Available: DCS1212 (2100 x 12 x 12 mm)
- Available with Push-in locking fit: DCSK1212 (2100 X 12 X 12 mm).
- Fixing: Self-adhesive (DCS1212) and Push-in (DCSK1212).
- Standard finish: Dark Brown (DB), White (W), Black (B), Light Brown (LB) and Clear (C).
- Other finishes are available upon request.