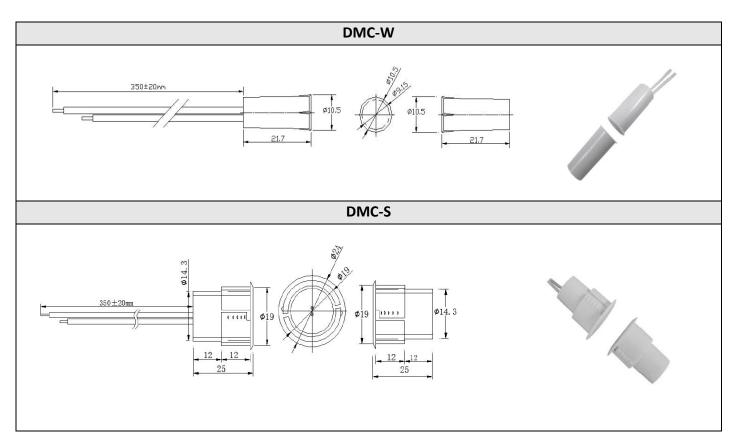

## Features:

- Magnetic door contact for wood, steel and aluminium doors.
- Recessed type, heavy duty ABS housing, self-Locking.
- Available: NO (Normally open) and NC (Normally closed).
  - NO: When the magnet and Reed are together the circuit is closed. In other words contacts allow current when the relay is energized.
  - NC: When the magnet and Reed are together the circuit is open. In other words contacts allow current when the relay is NOT energized.
  - $\circ~$  Consists of two parts (magnetic contact and reed switch with pre-wired).
- Available finishes: Brown, White and Black.

| PARAMETER              | DMC-W-NO            | DMC-W-NC | DMC-S-NO  | DMC-S-NC |
|------------------------|---------------------|----------|-----------|----------|
| OPERATING GAP          | ≥20MM               | ≥15MM    | ≥30MM     | ≥20MM    |
| MAX. SWITCHING VOLTAGE | 100VDC/AC           | 30VDC/AC | 100VDC/AC | 30VDC/AC |
| MAX. SWITCHING CURRENT | 0.5A                | 0.2A     | 0.5A      | 0.2A     |
| OPERATING LOAD         | 10W                 | 3W       | 10W       | 3W       |
| CONNECTION TYPE        | 350MM, 1007/22# AWG |          |           |          |