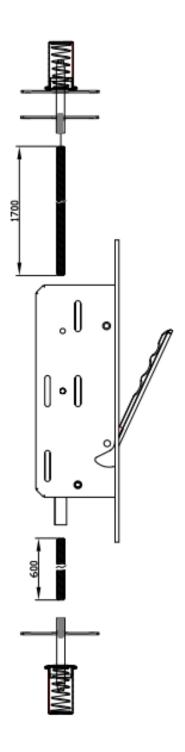

## Features:

- Area of application: For inactive wooden and metal leaf.
- Two-point semi-automatic flush bolt lock with concealed rods (1700 and 600 mm).
- Material: forend in stainless steel EN 1.4301 (type SUS304). Endcaps, top strike, bottom dust proof strike are available in stainless EN 1.4371 (type SUS201).
- Lockcase or closure: depth 64.2 x height 164.2 mm.
- Standard backset: 45 mm.
- Square edges. Universal handing.
- Optional: Floor dust proof socket DPS-01 will be sold separately
- Supplied as complete set including flush bolt lock, concealed zinc plated fully threaded vertical rods (M6), top strike, dust proof socket, top & bottom strikes and endcaps.
- Standard finish: Satin Stainless Steel. Other finishes are available upon request.
- Standard backset: 45 mm.