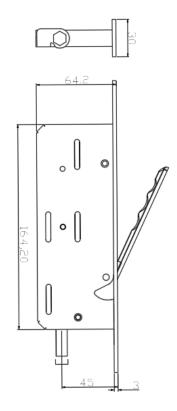

## Features:

- Area of application: For inactive wooden and metal leaf.
- Two-point semi-automatic flush bolt lock with concealed rods (1700 and 600 mm).
- Material: forend in stainless steel EN 1.4301 (type SUS304). Endcaps, top strike, bottom dust proof strike are available in stainless EN 1.4371 (type SUS201).
- Lockcase or closure: depth 64.2 x height 164.2 mm.
- Standard backset: 45 mm.
- Square edges. Universal handing.
- Optional: Floor dust proof socket DPS-01 will be sold separately
- Supplied as complete set including flush bolt lock, concealed zinc plated fully threaded vertical rods (M6), top strike, dust proof socket, top & bottom strikes and endcaps.
- Standard finish: Satin Stainless Steel. Other finishes are available upon request.
- Standard backset: 45 mm.