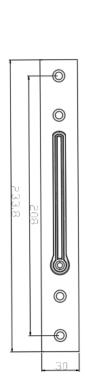

## Features:

- Area of application: For inactive wooden and metal leaf.
- Two-point semi-automatic flush bolt lock with concealed rods (1700 and 600 mm).
- Material: forend in stainless steel EN 1.4301 (type SUS304). Endcaps, top strike, bottom dust proof strike are available in stainless EN 1.4371 (type SUS201).
- Lockcase or closure: depth 64.2 x height 164.2 mm.
- Standard backset: 45 mm.
- Square edges. Universal handing.
- Optional: Floor dust proof socket DPS-01 will be sold separately
- Supplied as complete set including flush bolt lock, concealed zinc plated fully threaded vertical rods (M6), top strike, dust proof socket, top & bottom strikes and endcaps.
- Standard finish: Satin Stainless Steel. Other finishes are available upon request.
- Standard backset: 45 mm.