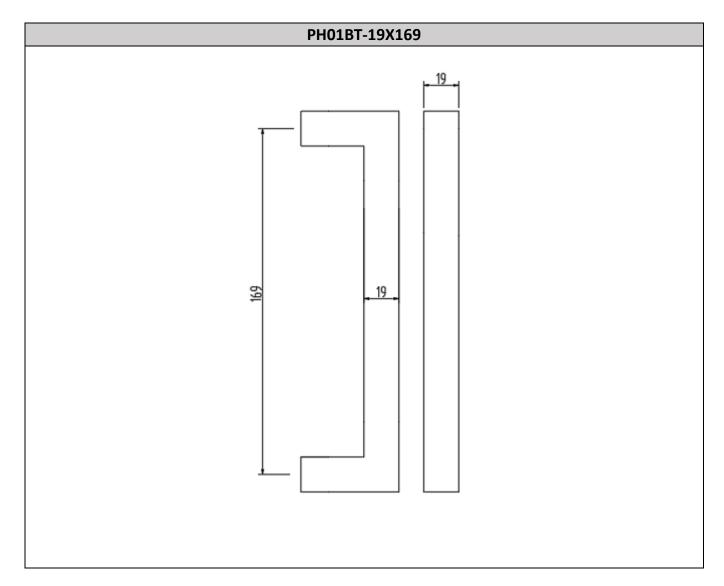

## ITEM CODE: PH01BT-19X169

## Features:

- Area of application: for wood or steel doors.
- Standard in stainless steel EN 1.4301 (type SUS304), optional in stainless steel EN 1.4401 (type SUS316).
- Square pull design.
- Standard PH01BT-19X169 with bolt through, optional with concealed fixing.
- Due to varieties of types and fixing types, Durable Collection provides any length and sizes according to design requirement. Final drawing will be provided for approval.
- Standard pull handle: 169 x 19 x 19 mm.
- Standard finish: Satin Stainless steel (SSS). Other finishes are available upon request.