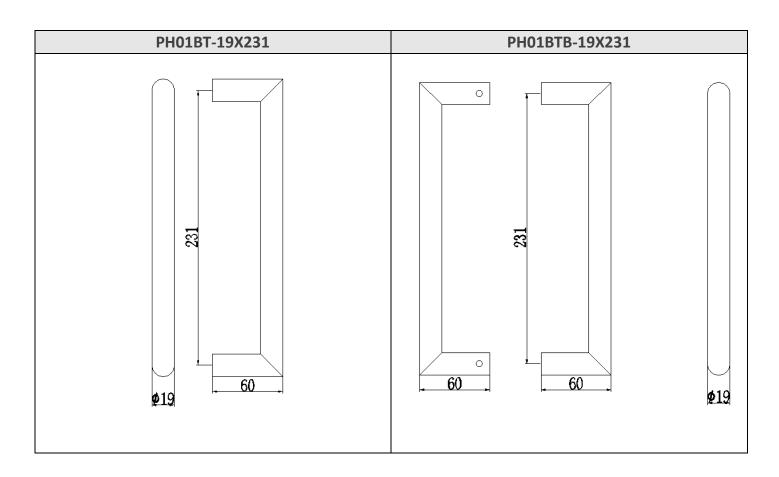

## Features:

- Area of application: for wood, steel or glass doors
- Standard: Stainless steel EN 1.4301 (type SUS304). Optional: Stainless steel EN 1.4401 (type SUS316)
- Available in round design.
- Due to varieties of types and fixing method, Durable Collection provides any length, diameter and size according to design requirement. Final drawing will be provided for approval.
- Standard accessories back-to-back and bolt fix. Optional concealed fixing.
- Standard available size: full length 250 mm, C/C 231 mm, projection 60 mm.
- Standard finish: PVD satin brass. Other finishes are available upon request.