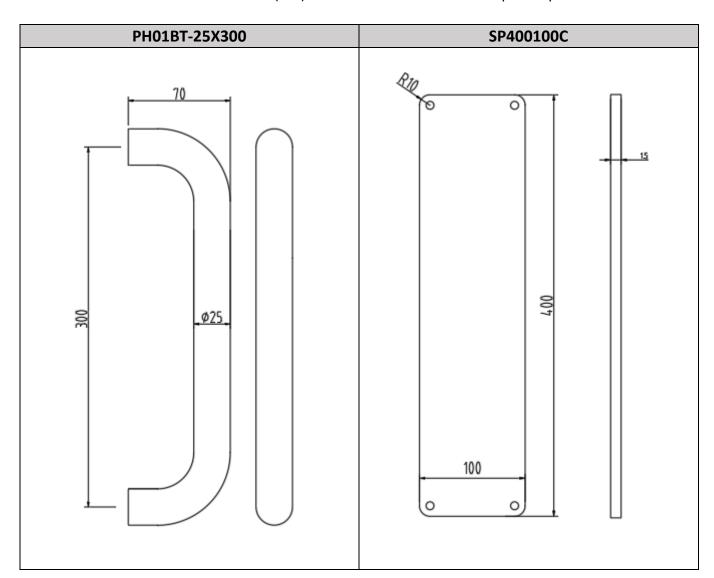

## ITEM CODE: PH01BT-25X300 & SP400100

## Features:

- Area of application: for wood or steel doors.
- Standard in stainless steel EN 1.4301 (type SUS304), optional in stainless steel EN 1.4401 (type SUS316).
- Round pull design. Flat push plate.
- Standard pull/push (PH01BT-25X300+SP400100), optional pull handle with concealed fixing.
- Due to varieties of types and fixing types, Durable Collection provides any length, diameter and sizes according to design requirement. Final drawing will be provided for approval.
- Standard pull handle: 300 x 70 x dia. 25 mm, standard push plate: 400 x 100 x 1.5 mm.
- Standard finish: Satin Stainless steel (SSS). Other finishes are available upon request.