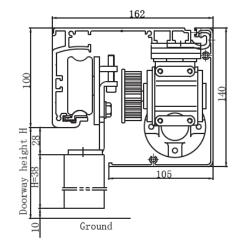

## Features:

- Ares of application: Steel, wood or framless glass doors.
- Designed for constant opening and closing with heavy usage.
- Intelligent control unit, can be adjusted by manual or via remote control.
- Low-noise power unit.
- Motorized, worm gear speed reducer.
- Sensors: Motion and safety included.
- Aluminum cover.
- Available in single or double door configurations.
- Loading weight: ≤1x250Kg / ≤2X200kg.
- Clear opening width: 1000-2800 mm/1800-3800 mm.
- Power supply: AC 110-220V±10%. 50/60 Hz.
- Power consumption: <100W.
- Opening and closing speed: 200-460mm/second (adjustable).
- Open time:1-9 second (adjustable).
- Closing force: >100N.
- Manual force: <100N.</li>