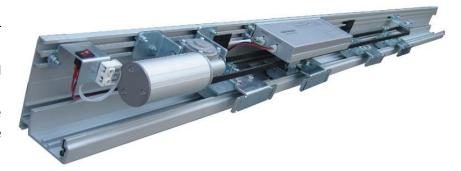

## **ITEM CODE: DSH-250**

## **HEAVY-DUTY AUTOMATIC SLIDING DOOR OPERATOR**

## Features:

- Ares of application: Steel, wood or framless glass doors.
- Designed for constant opening and closing with heavy usage.
- Intelligent control unit, can be adjusted by manual or via remote control.
- Low-noise power unit.
- Motorized, worm gear speed reducer.
- Sensors: Motion and safety included.
- Aluminum cover.
- Available in single or double door configurations.
- Loading weight: ≤1x250Kg / ≤2X200kg.
- Clear opening width: 1000-2800 mm/1800-3800 mm.
- Power supply: AC 110-220V±10%. 50/60 Hz.
- Power consumption: <100W.
- Opening and closing speed: 200-460mm/second (adjustable).
- Open time:1-9 second (adjustable).
- Closing force: >100N.
- Manual force: <100N.</li>