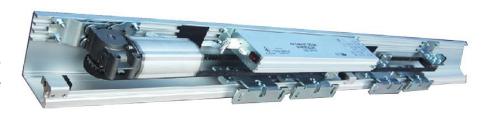

## **ITEM CODE: DSL-200L**

## **HEAVY-DUTY AUTOMATIC SLIDING DOOR OPERATOR**

## Features:

- Area of Application: Steel, wood or frameless glass doors.
- Designed for constant opening and closing with heavy usage.
- Intelligent control unit, can be adjusted by manual or via remote control.

- Low-noise power unit.
- Motorized, worm gear speed reducer.
- Sensors: Motion and safety included.
- Aluminum cover.
- Available in single or double door configurations.
- Loading weight: ≤1x150Kg/≤2X120kg.
- Clear opening width: 600-1800 mm/1000-3000 mm.
- Power supply: AC 220V±10%. 50/60 Hz.
- Power consumption: 65W.
- Opening and closing speed: 200-500mm/second (adjustable).
- Open time: 0-9 second (adjustable).
- Manual force: <30N/ <40N.