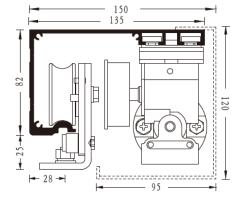

## **ITEM CODE: DSL-200L**

## **HEAVY-DUTY AUTOMATIC SLIDING DOOR OPERATOR**

## Features:

- Area of Application: Steel, wood or frameless glass doors.
- Designed for constant opening and closing with heavy usage.
- Intelligent control unit, can be adjusted by manual or via remote control.

- Low-noise power unit.
- Motorized, worm gear speed reducer.
- Sensors: Motion and safety included.
- Aluminum cover.
- Available in single or double door configurations.
- Loading weight: ≤1x150Kg/≤2X120kg.
- Clear opening width: 600-1800 mm/1000-3000 mm.
- Power supply: AC 220V±10%. 50/60 Hz.
- Power consumption: 65W.
- Opening and closing speed: 200-500mm/second (adjustable).
- Open time: 0-9 second (adjustable).
- Manual force: <30N/ <40N.