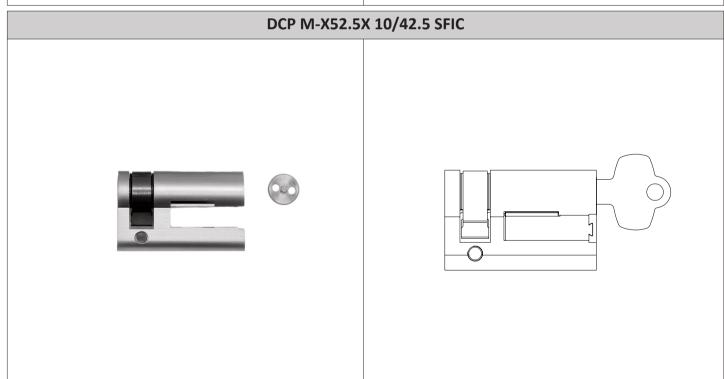

## ITEM CODE: DCP P-F87.5X T42.5/45 SFIC SERIES DCP M-F85X 42.5/42.5 SFIC & DCP M-X52.5X 10/42.5 SFIC

## Features:

- · Europrofile cylinder converter for SFIC cores.
- Retrofit solution for SFIC cores into virtual any Eureopean locksets.
- For 6 pins & 7 pins SFIC cores.
- Available in several lengths. Symmetrical and assymetrical.
  Standard size as shown below.
- SFIC cores to be sold seperately.
- · SFIC is available in key different, Key alike or master keyed.
- · Available in double SFIC cores, or turn and SFIC core or single SFIC core.
- · Cam 45° offset as standard design.
- Special escutcheon is needed.
- · Standard finish: Satin Nickel (SN). Other finishes are available upon request.