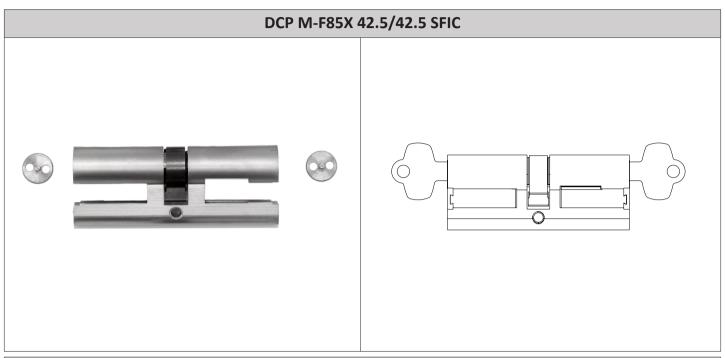

## ITEM CODE: DCP P-F87.5X T42.5/45 SFIC SERIES DCP M-F85X 42.5/42.5 SFIC & DCP M-X52.5X 10/42.5 SFIC

## Features:

- · Europrofile cylinder converter for SFIC cores.
- Retrofit solution for SFIC cores into virtual any Eureopean locksets.
- For 6 pins & 7 pins SFIC cores.
- Available in several lengths. Symmetrical and assymetrical.
  Standard size as shown below.
- SFIC cores to be sold seperately.
- · SFIC is available in key different, Key alike or master keyed.
- · Available in double SFIC cores, or turn and SFIC core or single SFIC core.
- · Cam 45° offset as standard design.
- Special escutcheon is needed.
- · Standard finish: Satin Nickel (SN). Other finishes are available upon request.