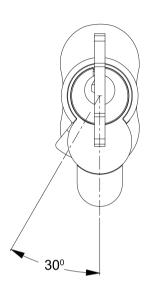

## Features:

- · Europrofile cylinder converter for SFIC cores.
- Retrofit solution for SFIC cores into virtual any Eureopean locksets.
- For 6 pins & 7 pins SFIC cores.
- Available in several lengths. Symmetrical and assymetrical.
  Standard size as shown below.
- SFIC cores to be sold seperately.
- · SFIC is available in key different, Key alike or master keyed.
- · Available in double SFIC cores, or turn and SFIC core or single SFIC core.
- · Cam 45° offset as standard design.
- Special escutcheon is needed.
- · Standard finish: Satin Nickel (SN). Other finishes are available upon request.