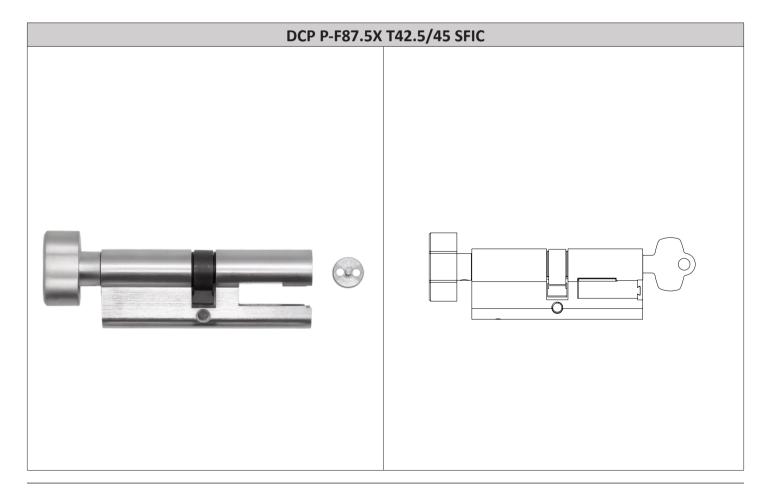

## ITEM CODE: DCP P-F87.5X T42.5/45 SFIC SERIES DCP M-F85X 42.5/42.5 SFIC & DCP M-X52.5X 10/42.5 SFIC

## Features:

- · Europrofile cylinder converter for SFIC cores.
- Retrofit solution for SFIC cores into virtual any Eureopean locksets.
- For 6 pins & 7 pins SFIC cores.
- Available in several lengths. Symmetrical and assymetrical.
  Standard size as shown below.
- SFIC cores to be sold seperately.
- · SFIC is available in key different, Key alike or master keyed.
- · Available in double SFIC cores, or turn and SFIC core or single SFIC core.
- · Cam 45° offset as standard design.
- Special escutcheon is needed.
- · Standard finish: Satin Nickel (SN). Other finishes are available upon request.