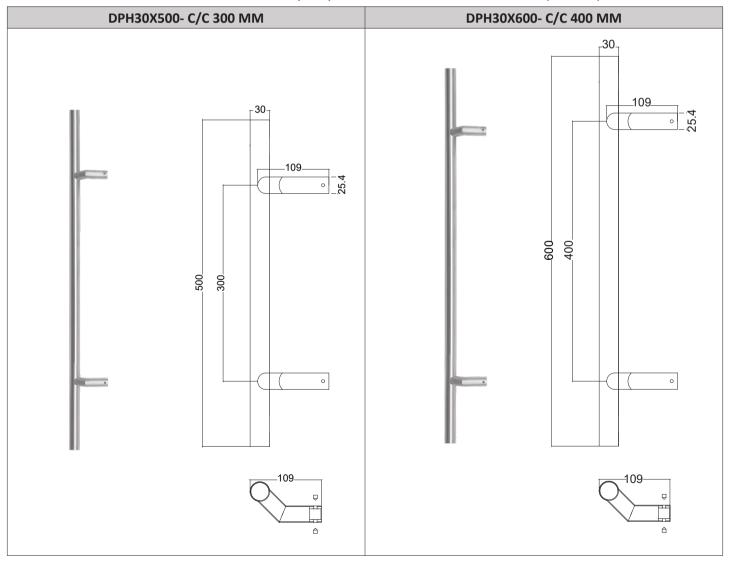

#### Features:

- Area of application: for wood, steel or glass doors
- Material: Stainless steel EN 1.4301 (type SUS304). Optional: Stainless steel EN 1.4401 (type SUS316)
- Available in round design.
- Accessories are available in back-to-back, bolt through and concealed fixing
- Standard available lengths: 1200 mm, 1000 mm, 800 mm, 600 mm and 500 mm. Optional lengths are available.
- Standard finish: Satin Stainless Steel (SSS). Other finishes are available upon request.