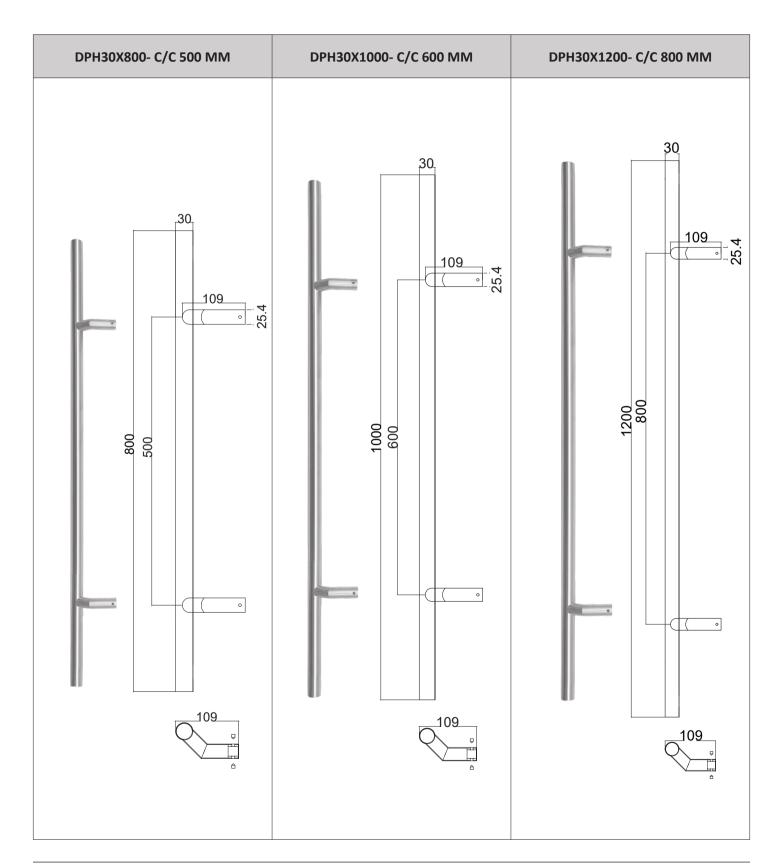

#### Features:

- Area of application: for wood, steel or glass doors
- Material: Stainless steel EN 1.4301 (type SUS304). Optional: Stainless steel EN 1.4401 (type SUS316)
- Available in round design.
- Accessories are available in back-to-back, bolt through and concealed fixing
- Standard available lengths: 1200 mm, 1000 mm, 800 mm, 600 mm and 500 mm. Optional lengths are available.
- Standard finish: Satin Stainless Steel (SSS). Other finishes are available upon request.