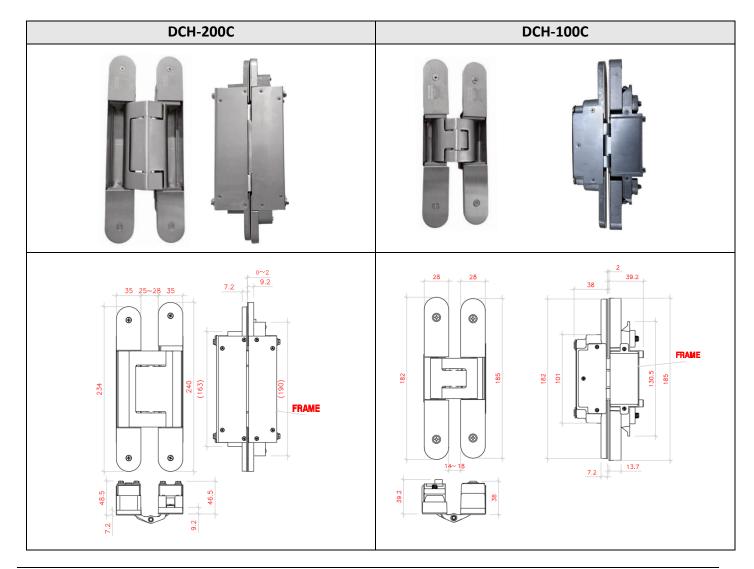

## **ITEM CODE: DCH CONCEALED HINGES SERIES**

## Features:

- Area of application: For wooden, aluminium or metal doors.
- Material: stainless steel EN 1.4301 (type SUS304).
- Completely concealed hinge system.
- Fire rated to EN 1634-1 (DCH-100C Series)
- Two versions: DCH-200C (200 KGS) & DCH-100C (100 KGS), adding 3rd hinge will increase the load capacity by 20%.
- Minimum door thickness 45 mm for DCH-200C and 35 mm for DCH-100C.
- Distance from leaf face to hinge: 3-5 mm for DCH-200C & 3-4 mm for DCH-100C.
- 3 way adjustment (Vertical +/- 3 mm, Horizontal +/- 3 mm, Depth +/- 1 mm).
- Opening angle: Up to 180°. Non handed.
- Supplied with screws for wood and steel doors.
- Hinges' cover plates in stainless steel or magnetic.
- Standard finish: satin stainless steel (SSS). Other finishes are available upon request.